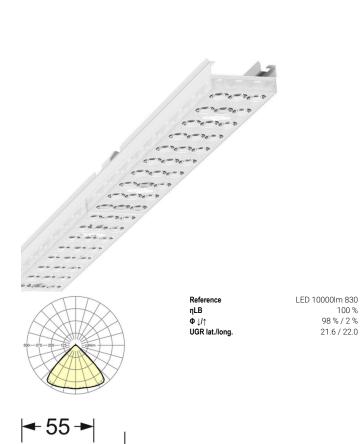

# LIGHTING TECHNOLOGY

| Placement                          | LED, Colour rendering/Light colour<br>CRI ≥ 80 / 3000K |
|------------------------------------|--------------------------------------------------------|
| Colour tolerance (MacAdam)         | 3SDCM                                                  |
| Photobiological safety (Luminaire) | RG1                                                    |
| Nominal luminous flux              | 9489lm                                                 |
| LED service life                   | 50000h L80/B10 (Tq 25°C)                               |
| Luminaire luminous efficiency      | 136lm/W                                                |
| Beam angle                         | 95° (C0) / 95 ° (C90)                                  |
| UGR lat./long.                     | 21.6 / 22.0                                            |
|                                    |                                                        |

# **MECHANICS**

|         | traffic white RAL 9016                             |  |
|---------|----------------------------------------------------|--|
| xH/DxH) | 1531mm x 55mm x 33mm                               |  |
|         | 1.9kg                                              |  |
| on      | Mounting rail system installation, Light structure |  |
|         |                                                    |  |
| 1531 mm | Length                                             |  |
|         | Width<br>Height                                    |  |
|         | on                                                 |  |