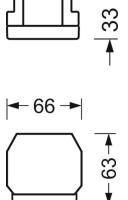

# **MECHANICS**

|         | traffic white RAL 9016                             |  |
|---------|----------------------------------------------------|--|
| xH/DxH) | 1531mm x 55mm x 33mm                               |  |
|         | 1.9kg                                              |  |
| on      | Mounting rail system installation, Light structure |  |
|         |                                                    |  |
| 1531 mm | Length                                             |  |
|         | Width<br>Height                                    |  |
|         | on                                                 |  |